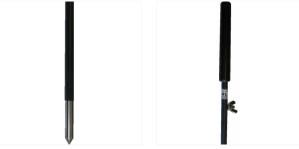

### **CASING**

• Steel probe with tungsten carbide tip :

- diameter : 10mm - ends at a 60° angle

- Handle coated with an electrically isolating product

- 6mm diameter conenction screw with wing nut