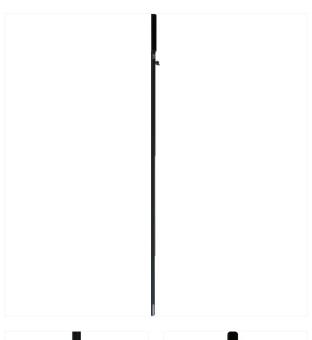

#### **DESCRIPTION**

The SML probe, also called test tip, is used to "poke" a conductor to measure a voltage drop.

PRICE On quote only

WEB LINK Click here

SECTOR

USAGE ALUMINIUM MAINTENANCE

WEIGHT 780 gramme

LENGTH 5 cm

WIDTH 1 cm

HEIGHT 120 cm

CUSTOMS CODE 90 30 90 00 00

C. OF ORIGIN France

GUARANTEE 1 year

CERTIFICATION CE

CONTACT <u>commercial@serem-electronics.com</u>

### **CASING**

• Steel probe with tungsten carbide tip :

- diameter : 10mm - ends at a 60° angle

- Handle coated with an electrically isolating product

- 6mm diameter conenction screw with wing nut