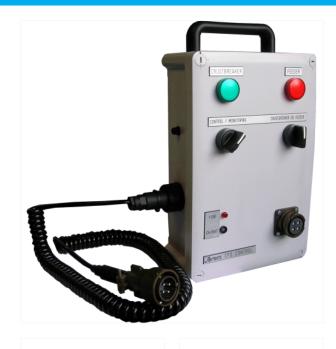

#### CASING

• Insulated casing with transport handle, protected against short-circuits at output.

Control switches:

- double pole for Monitoring / Control
- momentary double-pole for Crustbreaker / O / Feeder

Monitoring lights:

- red for Feeder
- green for Crustbreaker

Function lights:

- red "neon" for charging
- green LED for battery use
- orange LED for 24Vcc at output during control Junctions :
- with Crustbreaker / Feeder : 4pins female socket
- with cord to potmicro : 3pins male socket
- with power supply : 3pins male socket