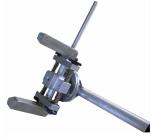

Its cross bar width is adjustable from 90 to 130mm.

**PRICE** 

| WEB LINK | Click here             |
|----------|------------------------|
| SECTOR   | ALUMINIUM ELECTROLYSIS |
| USAGE    | MEASUREMENT            |
| WEIGHT   | 3.4 Kg                 |
| LENGTH   | 2350 mm                |
| WIDTH    | 90 mm                  |
| HEIGHT   | 30 mm                  |
|          |                        |

## INPUT 2 - configuration

• Cross bar width : adjustable from 90mm to 130mm

#### CASING

Aluminium 30mm tube, Aluminium jumper with nylon handle.
Push-pull connector for digital indicator IN-CCRC.

**CUSTOMS CODE** 

C. OF ORIGIN

**GUARANTEE** 

**CERTIFICATION** 

**COMMERCIAL**