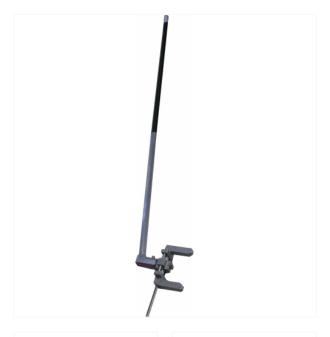

#### **DESCRIPTION**

Used in conjunction with an IN-CCRC type indicator, this cane measures the magnetic field generated by direct current flowing through a cross bar, operating from the gap between pots, through the grating.

Its cross bar width is adjustable from 90 to 130mm.

**PRICE** 

| WEB LINK | Click here             |
|----------|------------------------|
| SECTOR   | ALUMINIUM ELECTROLYSIS |
| USAGE    | MEASUREMENT            |
| WEIGHT   | 3.4 Kg                 |
| LENGTH   | 2350 mm                |
| WIDTH    | 90 mm                  |
| HEIGHT   | 30 mm                  |
|          |                        |

#### CONFIGURATION

• Canne Length 2350mm

## INPUT 2 - configuration

• Cross bar width : adjustable from 90mm to 130mm

#### CASING

Aluminium 30mm tube, Aluminium jumper with nylon handle.
Push-pull connector for digital indicator IN-CCRC.

**CUSTOMS CODE** 

C. OF ORIGIN

**GUARANTEE** 

**CERTIFICATION** 

**COMMERCIAL**