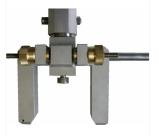

Its cross bar width is adjustable from 90 to 130mm.

**PRICE** 

| WEB LINK | Click here             |
|----------|------------------------|
| SECTOR   | ALUMINIUM ELECTROLYSIS |
| USAGE    | MEASUREMENT            |
| WEIGHT   | 3.4 Kg                 |
| LENGTH   | 2350 mm                |
| WIDTH    | 90 mm                  |
| HEIGHT   | 30 mm                  |
|          |                        |

## INPUT 2 - configuration

• Cross bar width : adjustable from 90mm to 130mm

#### CASING

Aluminium 30mm tube, Aluminium jumper with nylon handle.
Push-pull connector for digital indicator IN-CCRC.

**CUSTOMS CODE** 

C. OF ORIGIN

**GUARANTEE** 

**CERTIFICATION** 

**COMMERCIAL**