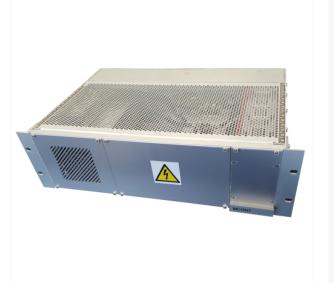

### DESCRIPTION

19 "bay rackmount module for high current earth continuity measurement.

From the current setpoint programmed between 0 and 30A, it returns the resistance measurement in Ohm.

Designed for measurement in industrial environments and high speed.

The GROUND\_CONT module is controlled by an RS422 link.

| PRICE         | On quote only                    |
|---------------|----------------------------------|
| WEB LINK      | Click here                       |
| SECTOR        | COIL WINDING                     |
| USAGE         | COIL WINDING PRODUCTION          |
| WEIGHT        | 6 Kg                             |
| LENGTH        | 480 mm                           |
| WIDTH         | 380 mm                           |
| HEIGHT        | 133 mm                           |
| CUSTOMS CODE  | 9030390091                       |
| C. OF ORIGIN  | France                           |
| GUARANTEE     | 1 year                           |
| CERTIFICATION | CE                               |
| CONTACT       | commercial@serem-electronics.com |