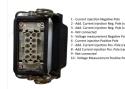

The GROUND\_CONT module is controlled by an RS422 link.

| PRICE         | On quote only                    |
|---------------|----------------------------------|
| WEB LINK      | Click here                       |
| SECTOR        | COIL WINDING                     |
| USAGE         | COIL WINDING PRODUCTION          |
| WEIGHT        | 6 Kg                             |
| LENGTH        | 480 mm                           |
| WIDTH         | 380 mm                           |
| HEIGHT        | 133 mm                           |
| CUSTOMS CODE  | 9030390091                       |
| C. OF ORIGIN  | France                           |
| GUARANTEE     | 1 year                           |
| CERTIFICATION | CE                               |
| CONTACT       | commercial@serem-electronics.com |

#### CONFIGURATION

- RS422 link : transmission speed 19200Bauds
- 7 data bits, 1 stop bit, parity even
- OUTPUT 1 current
- Max. DC current : 30Adc; Max. Voltage : 12Vdc POWER SUPPLY
- 110 to 230VAC / 50Hz
- ACCURACY
- Resistance measurement :
- 0.1% Full scale +-1 digit
- 0.2% FS with mechanical part TEMPERATURE OF CALIBRATION
- 20 to 25°C
- CASING
- Aluminium case 19" rackable 3U