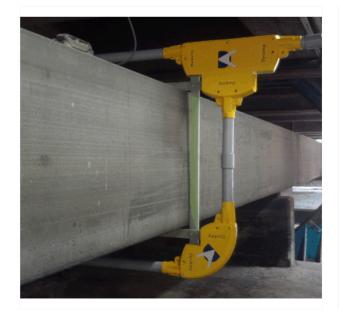

#### Documentation on the DYNAMP web site

Introducing the LKCO High Current Measurement System based on Fiber Optic Sensing Technology LKCO is built on a foundation of patented measurement techniques, 40 years of measurement expertise, 8 years of development and highly proven, military grade optical subsystems.

#### INPUT 1 - current

• CURRENT MEASUREMENT: 450kA Full Scale