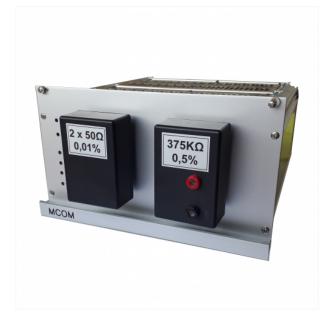

### **DESCRIPTION**

Switching function rackable module containing all the needed relays for the differents measures and bench autocontrol.

#### CONFIGURATION

- Rack unit for BT1P & BCT
- Rack unit for BT2P
- Rack unit for BCT
- Rack unit for BC3P (With outside box under the table)
- Rack unit for BS
- Commutation rack unit for BTA. finition Line to Dielectric test + Active part with MHT
- Extention module with high voltage relays to commute between external functionnal tests to BTA tests.
- Commutation rack unit for BTA. Dielectric test + Active part with 24V and/or with MHT2
- Commutation rack unit for BTA.