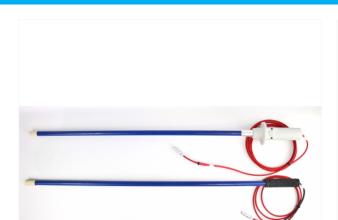

#### **DESCRIPTION**

CHT IEC are 2 high voltage 10KV canes used in association with VNAC3K IEC Safety voltmeter to check hazardous voltages and ensure the staff safety around the pot. This product respects IEC61010 norm.

It is composed by:

- 1 positive stick
- 1 negative stick

Specific lengths of stick and wires can be designed.

#### **CASING**

• Fiberglass stick with rubber handle. Measuring wtih a stainless steel tip.

High Voltage wires equiped LEMO connector.

- **PRICE** On quote only
- **WEB LINK** Click here
- **SECTOR ALUMINIUM & ALKALI ELECTROLYSIS**
- ALUMINIUM MAINTENANCE **USAGE**
- **WEIGHT**
- **LENGTH**
- **WIDTH**
- **HEIGHT**
- **CUSTOMS CODE** 90 30 90 00 00
- C. OF ORIGIN France
- **GUARANTEE** 1 year
- **CERTIFICATION** CE
- commercial@serem-electronics.com CONTACT